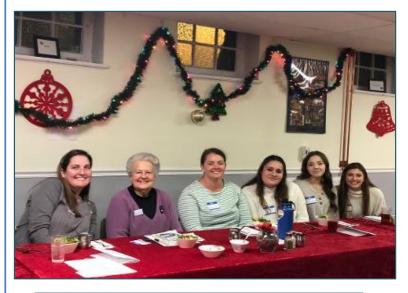

#### MEMBERSHIP COMMITTEE

The theme of our Membership Drive this year was "How Altrusa Provides Service to Our Community". We had 5 guests attending for dinner, but ERIN DEPREZ of Hollis was the only 'Prospective Member'. She is sponsored by Trish Maxim. The other 4 guests were from ASTRA at Lake Region High School (SAD 61). Erin is the Librarian at BONNY EAGLE High School (SAD 6). This summer when Trish met Erin at a pool party in Buxton, Erin was quite interested to learn that our ASTRA club was organized by the Librarian at LRHS. We have invited Erin back to future meetings and any of our Volunteer opportunities.

Our next meeting will Be our Christmas party on Dec. 7th at St. Peter's. We hope the next time we see Erin, she will have the friend with her who was interested to attend, but not able to be at our Nov. 16th meeting. The Service Committee presented Erin with a very full bag of older kids books for her Bonny Eagle library. She was thrilled.