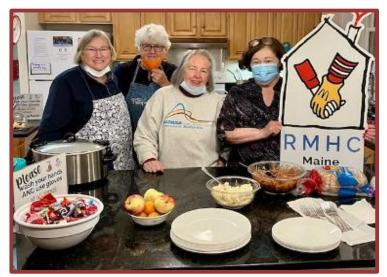

#### Sue's Supper at the Ronald McDonald House

left to right: Susan K, Karen V, Ann S and Joanne D