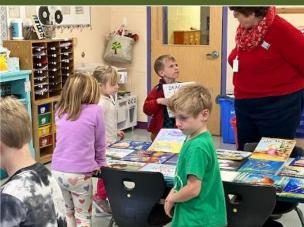

Taking the first shift of the BAM book drive table, Martha G and not pictured, Fran J. On duty for another shift were (left to right) Gerry D and Pam L.

...and how we use the books - our ABC program. Here Christine J reads to students at Dyer School and helps them choose a book to take home.

A B C