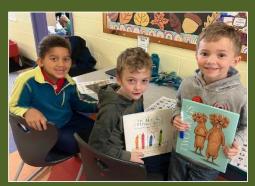

Taking the first shift of the BAM book drive table, Martha G and not pictured, Fran J. On duty for another shift were (left to right) Gerry D and Pam L.

...and how we use the books - our ABC program. Here Christine J reads to students at Dyer School and helps them choose a book to take home.

A B C