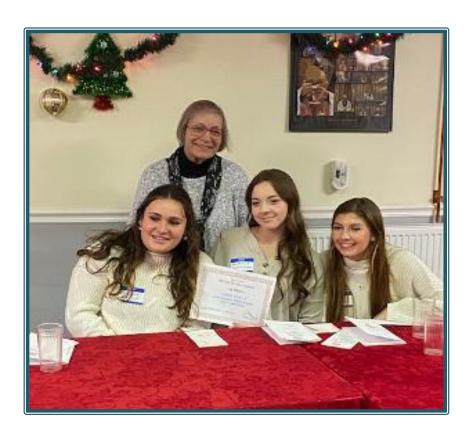

#### SCHOLARSHIP RECIPIENT

Phoebe Van Soest was the recipient of the Alice Whittier award at Portland High School in June.

Phoebe, is described by her counselor as a caring, kind, highly motivated young woman. She is the type of person who loves learning and her mantra is " I choose to learn always." Another attribute she possesses is being a skilled communicator and always thinking and helping others. She volunteered with Partners for World Health by sending unused medical supplies to countries in need. Serving others is most important to Phoebe.

She presently attends Boston University and is enjoying her first semester in London, England.

- - Martha G