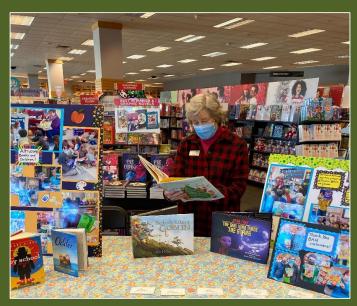

# Books, books...how we get them, how we use them...

We are so fortunate, and so grateful, to partner with Books-A-Million in South Portland with a book drive that supports our many literacy-related service projects and helps us get books into the hands of children and adults in our communities. The book drive continues through December 11th.

Taking the first shift of the BAM book drive table, Martha G and not pictured, Fran J. On duty for another shift were (left to right) Gerry D and Pam L.

...and how we use the books - our ABC program. Here Christine J reads to students at Dyer School and helps them choose a book to take home.