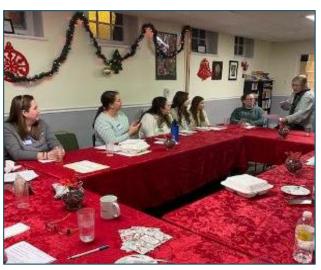

#### MEMBERSHIP COMMITTEE

The theme of our Membership Drive this year was "How Altrusa Provides Service to Our Community". We had 5 guests attending for dinner, but ERIN DEPREZ of Hollis was the only 'Prospective Member'. She is sponsored by Trish Maxim. The other 4 guests were from ASTRA at Lake Region High School (SAD 61). Erin is the Librarian at BONNY EAGLE High School (SAD 6). This summer when Trish met Erin at a pool party in Buxton, Erin was quite interested to learn that our ASTRA club was organized by the Librarian at LRHS. We have invited Erin back to future meetings and any of our Volunteer opportunities.

Our next meeting will Be our Christmas party on Dec. 7th at St. Peter's. We hope the next time we see Erin, she will have the friend with her who was interested to attend, but not able to be at our Nov. 16th meeting. The Service Committee presented Erin with a very full bag of older kids books for her Bonny Eagle library. She was thrilled.