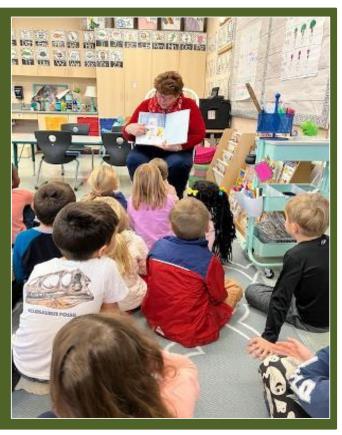

Taking the first shift of the BAM book drive table, Martha G and not pictured, Fran J. On duty for another shift were (left to right) Gerry D and Pam L.

...and how we use the books - our ABC program. Here Christine J reads to students at Dyer School and helps them choose a book to take home.