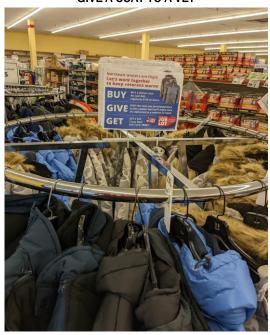

#### GIVE A COAT TO A VET

As in prior years, we're encouraging Altrusans to go to the Ocean State Job Lot store and buy a coat for a veteran. In thanks the store will give you a \$40 gift certificate.